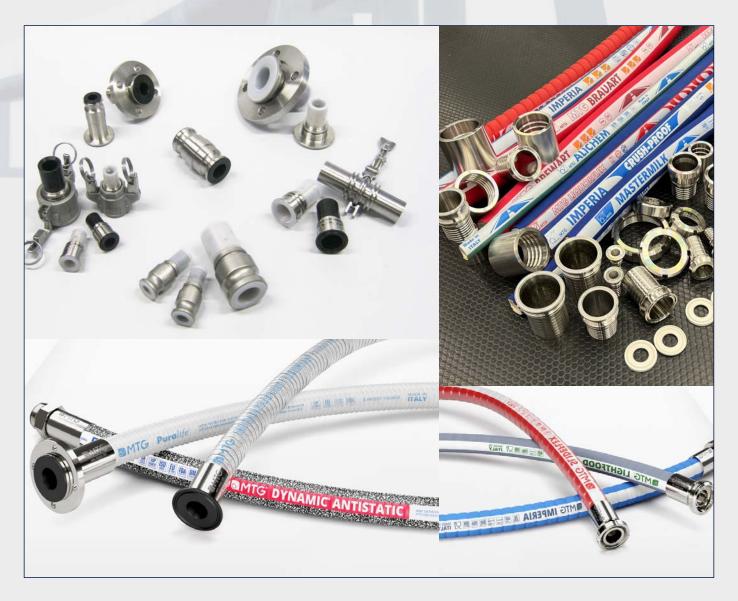

## **HOSES FOR FOOD INDUSTRY**

MTG is able to supply a wide range of food and beverage hoses manufactured in accordance with the following standards: FDA, D.M. 21/03/73 and BfR. Rubber hoses for milk and fatty foodstuff: used for collection of milk, loading/unloading bays, as well as hoses for processing foodstuff. a crush-proof construction may be supplied on demand. The MTG hoses, manufactured in accordance with EC 1935/2004 and 2023/2006/EC (GMP), are free from phthalates, plasticizers, animal derived ingredients and materials subject to restrictions acc. to EC 1907/2006 (REACH), in order to prevent the risk of bacterial growth and contamination of the product conveyed.

## HOSES FOR PHARMACEUTICAL INDUSTRY

MTG Pharma is the division dedicated to the production of hoses for pharmaceutical use. Hoses for pharmaceutical powders and hoses for peristaltic pumps, made of special technopolymers: excellent mechanical properties. The Pharma range includes: high purity products, clean process hoses and products approved to be used in atex zones, hoses for pharmaceutical powders, compensator, peristaltic pumps, PFA coating fittings.